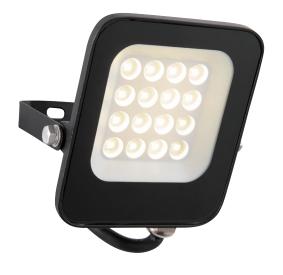

# **Guard 10W Floodlight**

#### **FEATURES**

- 3 years (2 years + 1 year) extended warranty
- Matt black & clear glass finish
- · Constructed from die cast aluminium alloy & glass
- Can be mounted on the ground, wall or ceiling
- 0.8M cable included
- · Angled mounting bracket
- IP65
- IK08
- Anti-glare design