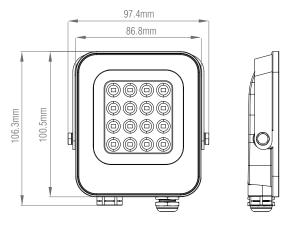

### **SPEC DATA**

Product wattage:

Product Lumen: 900 Product Lumen/W: 90 4000K Kelvin: Energy Rating: Dimmable: Ν 900 Beam Angle: Power Factor: 0.9 CRI: 80 Lifetime (Hours): 35000 LED Type: SMD SDCM:

Driver Type: Constant Current 43.5mA

10W

Inrush Current at Start Up: 56.5mA
Product Voltage: 220-240V
Hertz: 50/60
Surge Protection (KV): 2

Operating Temp: -20 to 50 Degree

Product Weight (KG): 0.234 Class: 1