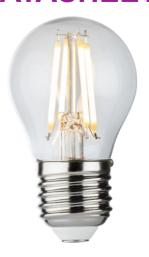

## **GBD4AESC**

230V 4W LED ES Clear Golf Ball Filament Lamp 2700K Dimmable

www.mlaccessories.co.uk

| MLA PART CODE         | GBD4AESC                                                       |
|-----------------------|----------------------------------------------------------------|
| DESCRIPTION           | 230V 4W LED ES Clear Golf Ball Filament Lamp 2700K<br>Dimmable |
| NET WEIGHT (KG)       | 0.016                                                          |
| DIFFUSER              | Clear                                                          |
| DIMENSIONS (MM)       | Diameter - 45<br>Height - 76                                   |
| CONSTRUCTION          | Construction - Glass                                           |
| P RATING              | IP20                                                           |
| WATTAGE (W)           | 4                                                              |
| LAMP TECHNOLOGY       | LED Filament                                                   |
| LAMP TYPE             | Golf Ball                                                      |
| LAMP BASE             | E27                                                            |
| LUMENS (LM)           | 490                                                            |
| LUMEN TOLERANCE       | 10%                                                            |
| EFFICACY (LM/W)       | 132.2                                                          |
| CIRCUIT WATTAGE (W)   | 3.7                                                            |
| ССТ                   | 2700K                                                          |
| LIGHT COLOUR          | Warm White                                                     |
| CRI                   | >80                                                            |
| SDCM                  | <6                                                             |
| RUNNING CURRENT (A)   | 0.022                                                          |
| DISPLACEMENT FACTOR   | >0.7                                                           |
| SVM                   | 0.194                                                          |
| PST-LM                | 0.031                                                          |
| BEAM ANGLE (DEGREES)  | 330                                                            |
| L70B50 LIFESPAN (HRS) | 15,000                                                         |
| DIMMABLE              | Yes*                                                           |
| OPERATING TEMPERATURE | -20~40°C                                                       |
| NPUT VOLTAGE          | 230V 50Hz                                                      |