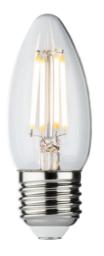

## **CLD4AESC**

230V 4W LED ES Clear Candle Filament Lamp 2700K Dimmable

www.mlaccessories.co.uk

| A PART CODE         | CLD4AESC                                                    |
|---------------------|-------------------------------------------------------------|
| SCRIPTION           | 230V 4W LED ES Clear Candle Filament Lamp 2700K<br>Dimmable |
| T WEIGHT (KG)       | 0.018                                                       |
| FUSER               | Clear                                                       |
| IENSIONS (MM)       | Diameter - 35<br>Height - 92                                |
| NSTRUCTION          | Construction - Glass                                        |
| RATING              | IP20                                                        |
| TTAGE (W)           | 4                                                           |
| MP TECHNOLOGY       | LED Filament                                                |
| MP TYPE             | Candle                                                      |
| MP BASE             | E27                                                         |
| MENS (LM)           | 485                                                         |
| MEN TOLERANCE       | 10%                                                         |
| FICACY (LM/W)       | 130.6                                                       |
| CUIT WATTAGE (W)    | 3.7                                                         |
| Т                   | 2700K                                                       |
| HT COLOUR           | Warm White                                                  |
|                     | >80                                                         |
| СМ                  | <6                                                          |
| NNING CURRENT (A)   | 0.021                                                       |
| PLACEMENT FACTOR    | >0.7                                                        |
| VI                  | 0.179                                                       |
| Γ-LM                | 0.047                                                       |
| AM ANGLE (DEGREES)  | 310                                                         |
| B50 LIFESPAN (HRS)  | 15,000                                                      |
| IMABLE              | Yes*                                                        |
| ERATING TEMPERATURE | -20~40°C                                                    |
| UT VOLTAGE          | 230V 50Hz                                                   |