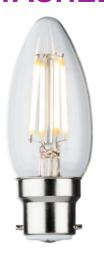

## **CLD4ABCC**

230V 4W LED BC Clear Candle Filament Lamp 2700K Dimmable

www.mlaccessories.co.uk

| MLA PART CODE         | CLD4ABCC                                                    |
|-----------------------|-------------------------------------------------------------|
| DESCRIPTION           | 230V 4W LED BC Clear Candle Filament Lamp 2700K<br>Dimmable |
| NET WEIGHT (KG)       | 0.018                                                       |
| DIFFUSER              | Clear                                                       |
| DIMENSIONS (MM)       | Diameter - 35<br>Height - 91                                |
| CONSTRUCTION          | Construction - Glass                                        |
| IP RATING             | IP20                                                        |
| WATTAGE (W)           | 4                                                           |
| LAMP TECHNOLOGY       | LED Filament                                                |
| LAMP TYPE             | Candle                                                      |
| LAMP BASE             | B22d                                                        |
| LUMENS (LM)           | 485                                                         |
| LUMEN TOLERANCE       | 10%                                                         |
| EFFICACY (LM/W)       | 130.6                                                       |
| CIRCUIT WATTAGE (W)   | 3.7                                                         |
| ССТ                   | 2700K                                                       |
| LIGHT COLOUR          | Warm White                                                  |
| CRI                   | >80                                                         |
| SDCM                  | <6                                                          |
| RUNNING CURRENT (A)   | 0.021                                                       |
| DISPLACEMENT FACTOR   | >0.7                                                        |
| SVM                   | 0.154                                                       |
| PST-LM                | 0.062                                                       |
| BEAM ANGLE (DEGREES)  | 320                                                         |
| L70B50 LIFESPAN (HRS) | 15,000                                                      |
| DIMMABLE              | Yes*                                                        |
| OPERATING TEMPERATURE | -20~40°C                                                    |
| INPUT VOLTAGE         | 230V 50Hz                                                   |