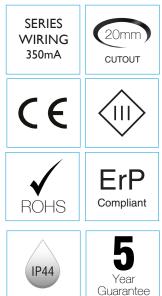

## PRODUCT FEATURES

- Matt White Finish
- Black Baffle
- Glare Reducing Fluted Design
- Ideal for Effect Lighting
- Super Slim
- 2m Pre-Wired Cable
- Suitable for Use in Bathrooms

| PRODUCT CODE             | AMKR020WH/30 | AMKR020WH/40 | AMKR020WH/BL |
|--------------------------|--------------|--------------|--------------|
| Power                    | 1W           | 1W           | 1W           |
| Lumens                   | ≤60 lm       | ≤70 lm       | ≤25 lm       |
| Colour Temperature       | 3000K        | 4000K        | BLUE         |
| Beam Angle               | 50°          | 50°          | 50°          |
| CRI                      | >80          | >80          | >80          |
| IP                       | IP44         | IP44         | IP44         |
| Lifetime (Hours to Im70) | 50,000 h     | 50,000 h     | 50,000 h     |
| Operating Current        | 350mA        | 350mA        | 350mA        |
| Temperature              | -20~+50°C    | -20~+50°C    | -20~+50°C    |