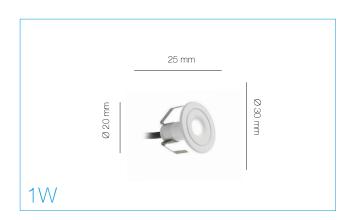

## PRODUCT FEATURES

- Matt White Finish
- Black Baffle
- Glare Reducing Fluted Design
- Ideal for Effect Lighting
- Super Slim
- 2m Pre-Wired Cable
- Suitable for Use in Bathrooms

| PRODUCT CODE             | AMKR020WH/30 | AMKR020WH/40 | AMKR020WH/BL |
|--------------------------|--------------|--------------|--------------|
| Power                    | 1W           | 1W           | 1W           |
| Lumens                   | ≤60 lm       | ≤70 lm       | ≤25 lm       |
| Colour Temperature       | 3000K        | 4000K        | BLUE         |
| Beam Angle               | 50°          | 50°          | 50°          |
| CRI                      | >80          | >80          | >80          |
| IP                       | IP44         | IP44         | IP44         |
| Lifetime (Hours to Im70) | 50,000 h     | 50,000 h     | 50,000 h     |
| Operating Current        | 350mA        | 350mA        | 350mA        |
| Temperature              | -20~+50°C    | -20~+50°C    | -20~+50°C    |