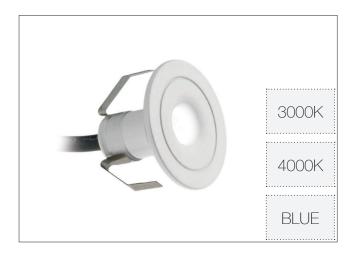

## PRODUCT FEATURES

- Matt White Finish
- Black Baffle
- Glare Reducing Fluted Design
- Ideal for Effect Lighting
- Super Slim
- 2m Pre-Wired Cable
- Suitable for Use in Bathrooms

| PRODUCT CODE             | AMKR020WH/30 | AMKR020WH/40 | AMKR020WH/BL |
|--------------------------|--------------|--------------|--------------|
| Power                    | 1W           | 1W           | 1W           |
| Lumens                   | ≤60 lm       | ≤70 lm       | ≤25 lm       |
| Colour Temperature       | 3000K        | 4000K        | BLUE         |
| Beam Angle               | 50°          | 50°          | 50°          |
| CRI                      | >80          | >80          | >80          |
| IP                       | IP44         | IP44         | IP44         |
| Lifetime (Hours to Im70) | 50,000 h     | 50,000 h     | 50,000 h     |
| Operating Current        | 350mA        | 350mA        | 350mA        |
| Temperature              | -20~+50°C    | -20~+50°C    | -20~+50°C    |