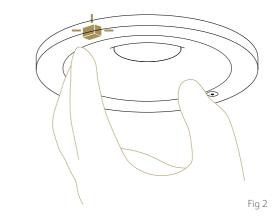

### 2. Connecting and Configuring

Push the smart bezel up towards the ceiling unitl it clicks into place.

Wait for the LED indicator on the Smart Bezel to flash, this indicates the Smart Bezel is connected.