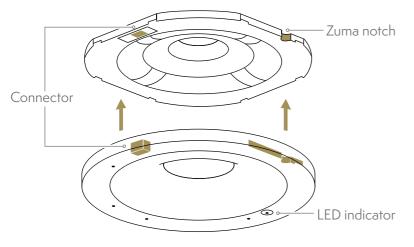

## 1. Aligning the Smart Bezel

Begin by aligning the Smart Bezel so the LED indicator on the bezel is on the same side of the Zuma notch as per Fig 1.

Fig 1

### 2. Connecting and Configuring

Push the smart bezel up towards the ceiling unitl it clicks into place.

Wait for the LED indicator on the Smart Bezel to flash, this indicates the Smart Bezel is connected.