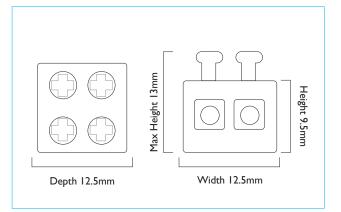

| Product Code              | ASTC/UNI                                      |
|---------------------------|-----------------------------------------------|
| Material                  | Polycarbonate                                 |
| Circuit-board Suitability | 8MM, 10MM                                     |
| Strip Compatibility       | AST005, AST010, AST012, AST015                |
| Recommended Cable         | 0.75MM - 2.5MM Flexible, 1MM-2.5MM Solid Core |
| IP Rating                 | IP20                                          |
| Compatible Profile        | APA004                                        |