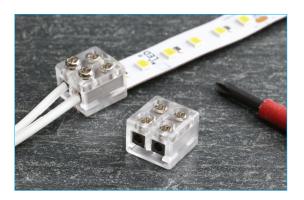

## PRODUCT FEATURES

- 3 in 1 Universal Design
- Allows fast connection of Strip to Strip, Cable to Strip, and Cable to Cable
- Fits in APA004 Profile
- Faster than Soldering Record Installation Time
- Requires only a Screwdriver
- Manufactured from Clear Optical Polycarbonate to allow Maximum Light Transmission