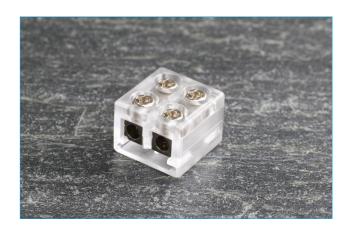

## ASTC/UNI UniCube Universal LED Strip Connector

## PRODUCT FEATURES

- 3 in 1 Universal Design
- Allows fast connection of Strip to Strip, Cable to Strip, and Cable to Cable
- Fits in APA004 Profile
- Faster than Soldering Record Installation Time
- Requires only a Screwdriver
- Manufactured from Clear Optical Polycarbonate to allow Maximum Light Transmission