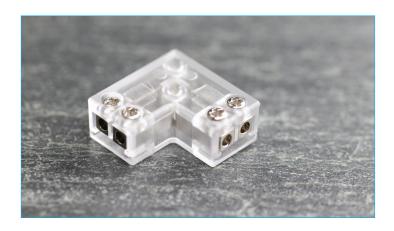

## ASTC/UNI/L90 UniCube Universal LED Strip L Connector

## PRODUCT FEATURES

- Easily Supports 90° Bends
- 3 in 1 Universal Design
- Allows fast connection of Strip to Strip, Cable to Strip, and Cable to Cable
- Fits in APA004 Profile
- Faster than Soldering Record Installation Time
- Requires only a Screwdriver
- Manufactured from Clear Optical Polycarbonate to allow Maximum Light Transmission