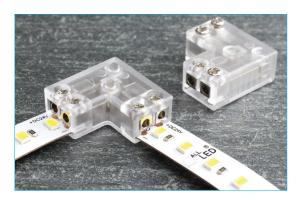

## ASTC/UNI/L90 UniCube Universal LED Strip L Connector

## PRODUCT FEATURES

- Easily Supports 90° Bends
- 3 in 1 Universal Design
- Allows fast connection of Strip to Strip, Cable to Strip, and Cable to Cable
- Fits in APA004 Profile
- Faster than Soldering Record Installation Time
- Requires only a Screwdriver
- Manufactured from Clear Optical Polycarbonate to allow Maximum Light Transmission