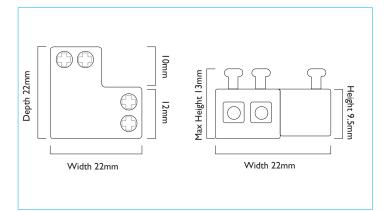

| Product Code              | ASTC/UNI/L90                                  |
|---------------------------|-----------------------------------------------|
| Material                  | Polycarbonate                                 |
| Circuit-board Suitability | 8MM, 10MM                                     |
| Strip Compatibility       | AST005, AST010, AST012, AST015                |
| Recommended Cable         | 0.75MM - 2.5MM Flexible, 1MM-2.5MM Solid Core |
| IP Rating                 | IP20                                          |
| Compatible Profile        | APA004                                        |