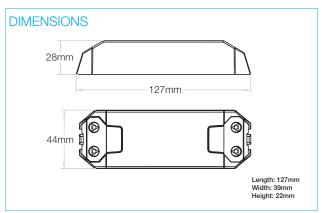

## PRODUCT FEATURES

- Loop-In Loop-Out Terminals
- Mains Dimmable
- Max DC Loom Length 20m (1.5mm²)
- Flicker Free
- Compact Size

Superb Compatibility, Flicker Free Operation

| Product Code          | ADRCC350TD/9-18                  |
|-----------------------|----------------------------------|
| Rated Input Voltage   | 220-240V AC                      |
| Output Current        | 350mA                            |
| Output Power Range    | 9 - 18W                          |
| Input Current         | 0.16A                            |
| Input Frequency       | 50 - 60Hz                        |
| Power Factor          | 0.95                             |
| Efficiency            | ≥81%                             |
| Output Voltage        | 28- 56V DC                       |
| Operating Temperature | -20 ~ 50°C                       |
| Protection            | No Load, Overload, Short Circuit |
| Recovery              | Automatic                        |
| Class                 | 2                                |
| Lifetime              | 30,000hrs                        |
| Guarantee             | 5 Years                          |