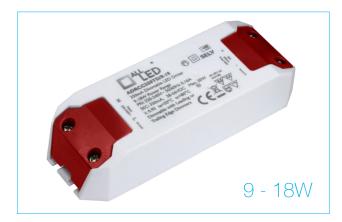

## ALL LED LTD

## ADRCC350TD/9-18

## 9-18W 350mA Dimmable Constant Current LED Driver

## PRODUCT FEATURES

- Loop-In Loop-Out Terminals
- Mains Dimmable
- Max DC Loom Length 20m (1.5mm²)
- Flicker Free
- Compact Size

Superb Compatibility, Flicker Free Operation

| Product Code          | ADRCC350TD/9-18                  |
|-----------------------|----------------------------------|
| Rated Input Voltage   | 220-240V AC                      |
| Output Current        | 350mA                            |
| Output Power Range    | 9 - 18W                          |
| Input Current         | 0.16A                            |
| Input Frequency       | 50 - 60Hz                        |
| Power Factor          | 0.95                             |
| Efficiency            | ≥81%                             |
| Output Voltage        | 28- 56V DC                       |
| Operating Temperature | -20 ~ 50°C                       |
| Protection            | No Load, Overload, Short Circuit |
| Recovery              | Automatic                        |
| Class                 | 2                                |
| Lifetime              | 30,000hrs                        |
| Guarantee             | 5 Years                          |