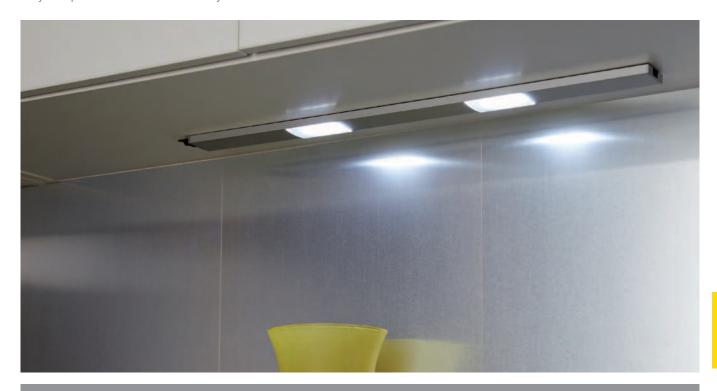

## LOOX COMPATIBLE 12V LED SLIMLINE BAR DOWNLIGHT

These slimline bar lights are only 8 mm high with cool white LEDs, versions available for under or over cabinet mounting. Fully compatible with the Loox 12V system of drivers and switches.

## Loox Compatible 12V LED Slimline bar downlights

- > Surface mounting, for under cabinet lighting
- > Screw fixing
- > Voltage: 12V. Wattage: 1.2W
- > Dimmable
- > Degree of protection: IP20
- > With 2.5 m lead with connectors and 250 mm output lead with female connectors
- > Aluminium finish with clear light cover
- > Order qty: 1 pc