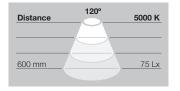

| Output:                 | 5000 K     |
|-------------------------|------------|
| Light colour:           | Cool white |
| Wattage (W):            | 1.2        |
| Energy efficiency:      | A++        |
| Number of diodes:       | 3          |
| Light output (Lm):      | 85         |
| Efficacy (Lm/W):        | 71         |
| Colour Rendering Index: | 80         |