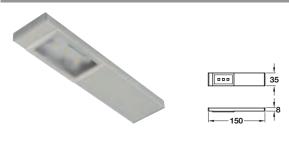

## Loox Compatible 12V LED Slimline bar downlights

- > Surface mounting, for under cabinet lighting
- > Screw fixing
- > Voltage: 12V. Wattage: 1.2W
- > Dimmable
- > Degree of protection: IP20
- > With 2.5 m lead with connectors and 250 mm output lead with female connectors
- > Aluminium finish with clear light cover
- > Order qty: 1 pc