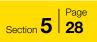

## Loox 12V LED 2047 bezel, Ø 66.5 mm

JE AMENDED 19.05.22/3

| 12V                       |                   |                 | YEARS             |
|---------------------------|-------------------|-----------------|-------------------|
| Finish                    | 3000 K            | 4000 K          | 5000 K            |
| Polished chrome-plated    | 833.72.300        | 833.72.301      | 833.72.302        |
| Silver coloured           | 833.72.340        | 833.72.341      | 833.72.342        |
| Stainless steel coloured  | 833.72.390        | 833.72.391      | 833.72.392        |
| Set includes 3 surface mo | unted lights with | n bezels, mains | s lead and driver |
| Polished chrome-plated    | 833.88.763        | 833.88.764      | -                 |
| Stainless steel coloured  | 833.88.762        | 833.88.761      | -                 |