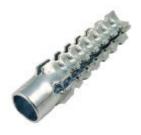

## **Olympic Metal Expansion Plug**

- All purpose, heavy-duty fixing
- Manufactured from steel, zinc plated
- **Expansion plugs**
- Self-centring internal guide for wood/chipboard screw
- Resistant to fire, designed to assist with compliance to BS 7671 amendment 3 and the Wiring Regulations 18th Edition
- Ideal for most utility pipes, clips and meters, e.g. electric, gas and water

## Range Information

| Product Code | Plug<br>Langth mm | Drill<br>Size mm | Imperial<br>Screw Gauge | Metric<br>Screwmm | Unit<br>City | Outer<br>City |
|--------------|-------------------|------------------|-------------------------|-------------------|--------------|---------------|
| 125-340-010  | 30                | 6                | 10-14                   | 5-6               | 100          | 2,000         |
| 125-340-020  | 32                | 8                | 10-14                   | 5-6               | 100          | 2,000         |

| Olympic Metal Expansion Plug  | Substrate         | Pull Out Test                   |
|-------------------------------|-------------------|---------------------------------|
| All-purpose heavy duty fixing | Concrete: 3000psi | Tested successfully up to 150kg |