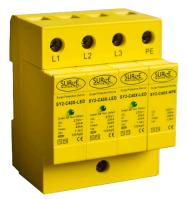

## Part No. SY2C40XLED

۲

| Rated voltage (max. continuous voltage)               | Uc        | 275V~                                                                       |
|-------------------------------------------------------|-----------|-----------------------------------------------------------------------------|
| Nominal discharge current (8/20)                      | In        | 20kA                                                                        |
| Max. discharge current (8/20)                         | Imax      | 40kA                                                                        |
| Voltage protection level at In                        | Up        | ≤1.4kV                                                                      |
| Voltage protection level at 5kA                       | Uoc       | ≤1.0kV                                                                      |
| Response time                                         | tA        | <100ns                                                                      |
| Max. back up fuse / MCB                               |           | 125A gL/gG / 32A-63A                                                        |
| Operating temperature range                           |           | -40°C+80°C                                                                  |
| Recommended cross-sectional area of cable             |           | 2.5mm <sup>2</sup> ~ 25mm <sup>2</sup> solid/<br>35mm <sup>2</sup> flexible |
| Mounting on                                           |           | 35mm DIN rail                                                               |
| Type of remote signalling contact                     |           | Switching contact                                                           |
| Switching capacity                                    | UN/<br>IN | AC:250V/0.5A;<br>DC:250V/0.1A; 150V/0.2A;<br>750V/0.5A                      |
| Cross-sectional area for remote<br>signalling contact |           | Max. 1.5mm² solid / flexible                                                |

- Type 2 Surge protection device
- Fully compliant to BSEN61643-11, BSEN62305
  & BS7671
- Suitable for TT, TNC-S and TN-S installations
- Protects sensitive electronic systems and end equipment
- Visual indication of status (LED'S)
- Pluggable replacement modules
- Remote changeover contacts can be linked to BMS, buzzer, light etc
- · Din rail mountable
- Earth leakage free, so suitable for installation downstream of an RCD
- Recommended backup fuse / MCB 32A
- Can be supplied in a polycarbonate IP65 or metal housing at an additional cost
- · Manufactured in Europe
- · Competitively priced against other brands