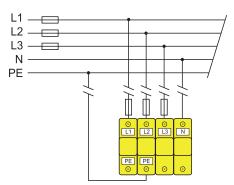

- Type 2 Surge protection device
- Fully compliant to BSEN61643-11, BSEN62305
  & BS7671
- Suitable for TT, TNC-S and TN-S installations
- Protects sensitive electronic systems and end equipment
- Visual indication of status (LED'S)
- Pluggable replacement modules
- Remote changeover contacts can be linked to BMS, buzzer, light etc
- · Din rail mountable
- Earth leakage free, so suitable for installation downstream of an RCD
- Recommended backup fuse / MCB 32A
- Can be supplied in a polycarbonate IP65 or metal housing at an additional cost
- · Manufactured in Europe
- · Competitively priced against other brands