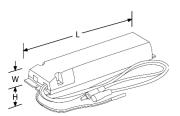

## **Product Specs:**

| Width (mm)  | 68    | Length (mm) | 270 |
|-------------|-------|-------------|-----|
| Weight (Kg) | 0.300 | Height (mm) | 42  |