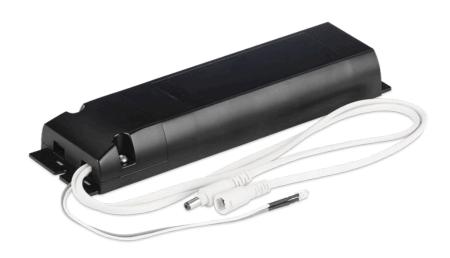

Product Description:

3 Hour Maintained Emergency Pack

3 hour maintained emergency pack to suit Slim-Fit, Poly-Slim range and ReflectorCS

| SKU Code |
|----------|
| EN-DLEM3 |

Line Drawing

Polar Curve

Colour

## Feature & Benefits

- Maintained
- 3 hour duration
- For use with the Poly-Slim range
- 5 Year Warranty