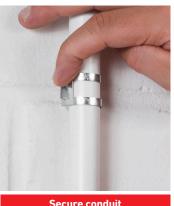

## Safe-D 20mm + 25mm Conduit Saddles

Provides a 3mm stand off from the surface

Simply wrap around the conduit, perfect for tight spaces

Secure conduit with locking tab

Centralised base fixing, gives a neat appearance to installation