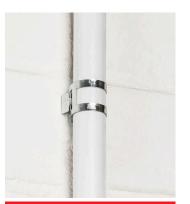

## Safe-D 20mm + 25mm Conduit Saddles

Provides a 3mm stand off from the surface

Simply wrap around the conduit, perfect for tight spaces

Secure conduit with locking tab

Centralised base fixing, gives a neat appearance to installation