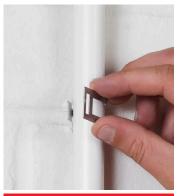

## Safe-D 20mm + 25mm Conduit Saddles

Provides a 3mm stand off from the surface

Simply wrap around the conduit, perfect for tight spaces

Secure conduit with locking tab

Centralised base fixing, gives a neat appearance to installation