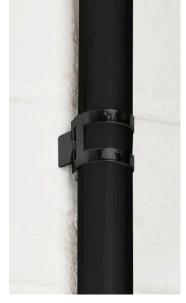

Safe-D Conduit Saddles combine fire performance, quickest fix, and a modern look, to secure cables in 20mm & 25mm outer diameter PVC and galvanised conduit installations... & 20mm or 25mm o/d cables and pipes.

## 1 piece for only 1 fixing!

- Modern, stylish appearance
- Ideal for tight spaces
- Compliant with BS7671 and BS5839-1 requirements
- · Non-corrosive finish
- Unique single piece fixing, only 1x screw required labour-saving design
- Fixing hole is ideal for use with D-Line D-Fixings
- · Available in white, black or galvanised finish
- · Adjustable slot in base for fixings
- Supplied in boxed quantity of 100 pcs (bags of 20 pcs on request)