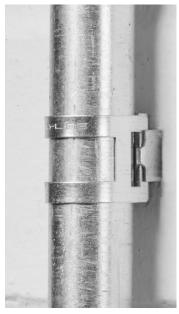

Safe-D Conduit Saddles combine fire performance, quickest fix, and a modern look, to secure cables in 20mm & 25mm outer diameter PVC and galvanised conduit installations... & 20mm or 25mm o/d cables and pipes.

## 1 piece for only 1 fixing!

- Modern, stylish appearance
- Ideal for tight spaces
- Compliant with BS7671 and BS5839-1 requirements
- · Non-corrosive finish
- Unique single piece fixing, only 1x screw required labour-saving design
- Fixing hole is ideal for use with D-Line D-Fixings
- · Available in white, black or galvanised finish
- · Adjustable slot in base for fixings
- Supplied in boxed quantity of 100 pcs (bags of 20 pcs on request)