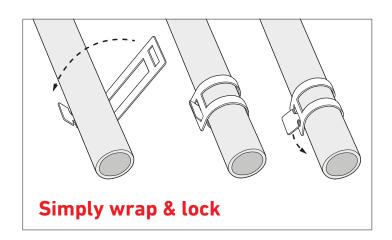

## Safe-D 20mm + 25mm Conduit Saddles

Provides a 3mm stand off from the surface

Simply wrap around the conduit, perfect for tight spaces

Secure conduit with locking tab

Centralised base fixing, gives a neat appearance to installation

## 1 piece for only 1 fixing!

- Modern, stylish appearance
- Ideal for tight spaces
- Compliant with BS7671 and BS5839-1 requirements
- · Non-corrosive finish
- Unique single piece fixing, only 1x screw required labour-saving design
- Fixing hole is ideal for use with D-Line D-Fixings
- · Available in white, black or galvanised finish
- · Adjustable slot in base for fixings
- Supplied in boxed quantity of 100 pcs (bags of 20 pcs on request)