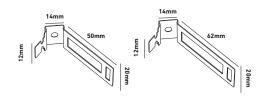

## Safe-D 20mm + 25mm Conduit Saddles

Provides a 3mm stand off from the surface

Simply wrap around the conduit, perfect for tight spaces

Secure conduit with locking tab

Centralised base fixing, gives a neat appearance to installation