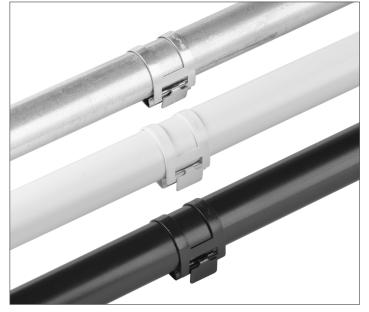

Safe-D Conduit Saddles combine fire performance, quickest fix, and a modern look, to secure cables in 20mm & 25mm outer diameter PVC and galvanised conduit installations... & 20mm or 25mm o/d cables and pipes.

## 1 piece for only 1 fixing!

- Modern, stylish appearance
- Ideal for tight spaces
- Compliant with BS7671 and BS5839-1 requirements
- · Non-corrosive finish
- Unique single piece fixing, only 1x screw required labour-saving design
- Fixing hole is ideal for use with D-Line D-Fixings
- · Available in white, black or galvanised finish
- · Adjustable slot in base for fixings
- Supplied in boxed quantity of 100 pcs (bags of 20 pcs on request)