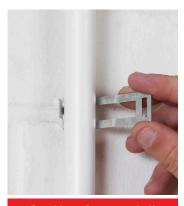

## Safe-D 20mm + 25mm Conduit Saddles

Provides a 3mm stand off from the surface

Simply wrap around the conduit, perfect for tight spaces

Secure conduit with locking tab

Centralised base fixing, gives a neat appearance to installation