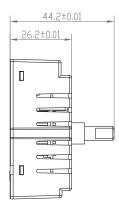

## **Dimmer Module 250W Trailing Edge**

## **FEATURES**

- 2 years warranty
- · Gloss white PC finish
- Constructed from polycarbonate & ABS plastic
- Suitable for both retrofit and new installations
- · No neutral required
- Soft-start to protect lamp and driver
- Overload, over-temperature and over-current protection
- Max. 15 LED lamps connected
- · Trailing edge dimmer



Unit: mm

## **SPEC DATA**

Operating Voltage: 220-240V~

Frequency: 50Hz
Maximum Load: 250W
Minimum Load: 5W

Dimming Mode: Trailing Edge
Control Method: Two way

-⇒Dimmable LED lamps: 5-250W

**⊅** LV Halogen lighting with electronic

transformers: 10-400VA

☆ Incandescent lighting: 10-400VA

Product Weight: 0.45KG