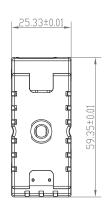

## **Dimmer Module 250W Trailing Edge**

## **FEATURES**

- 2 years warranty
- · Gloss white PC finish
- Constructed from polycarbonate & ABS plastic
- Suitable for both retrofit and new installations
- · No neutral required
- Soft-start to protect lamp and driver
- Overload, over-temperature and over-current protection
- Max. 15 LED lamps connected
- · Trailing edge dimmer



Unit: mm

## **SPEC DATA**

Operating Voltage: 220-240V~

Frequency: 50Hz
Maximum Load: 250W
Minimum Load: 5W

Dimming Mode: Trailing Edge
Control Method: Two way

-⇒Dimmable LED lamps: 5-250W

**⊅** LV Halogen lighting with electronic

transformers: 10-400VA

☆ Incandescent lighting: 10-400VA

Product Weight: 0.45KG