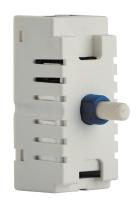

## **Dimmer Module 250W Trailing Edge**

## **FEATURES**

- 2 years warranty
- · Gloss white PC finish
- Constructed from polycarbonate & ABS plastic
- Suitable for both retrofit and new installations
- · No neutral required
- Soft-start to protect lamp and driver
- Overload, over-temperature and over-current protection
- Max. 15 LED lamps connected
- · Trailing edge dimmer