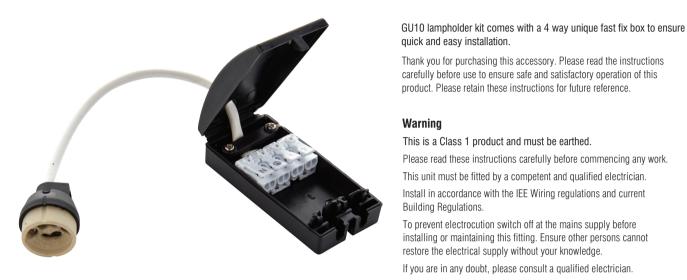

## **GU10 LAMPHOLDER & FAST FIX BOX**

78263

product. Please retain these instructions for future reference.

Warning This is a Class 1 product and must be earthed.

Please read these instructions carefully before commencing any work.

This unit must be fitted by a competent and qualified electrician.

Install in accordance with the IEE Wiring regulations and current Building Regulations.

To prevent electrocution switch off at the mains supply before installing or maintaining this fitting. Ensure other persons cannot restore the electrical supply without your knowledge.

If you are in any doubt, please consult a qualified electrician.

If replacing an existing accessory, make a careful note of the connections.

Waste electrical products should not be disposed of with household waste. Please recycle where facilities exist. Check with your local authority or retailer for recycling advice.