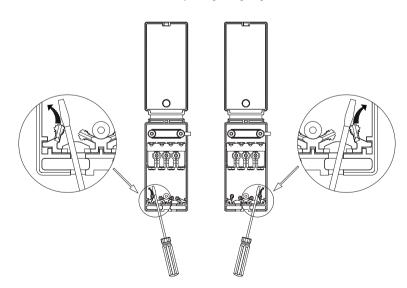

## 1: Wire diameter smaller than 0.75mm<sup>2</sup>

Open the fast fix box, insert the cable, then refer to the corresponding wiring diagram.

## 2: Wire diameter bigger than 0.75mm<sup>2</sup>

Open the fast fix box, use a screwdriver to press the cable camp to make hole bigger, then insert the cable and refer to the corresponding wiring diagram.