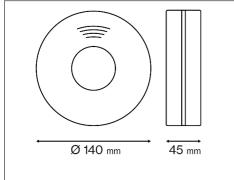

| Technical Information    |                                             |
|--------------------------|---------------------------------------------|
| Ambient Humidity         | < 93%                                       |
| Applications             | Domestic Use, Offices, Bedrooms, Hotels etc |
| Approvals/Certifications | CE, UKCA                                    |
| Battery Back Up          | 6LR61                                       |
| Body Material            | Non-flammable ABS plastic                   |
| Class                    | I                                           |
| Input Voltage (Hz)       | 220-240                                     |
| Operating Temperature    | 0-40°C                                      |
| Power Source             | 9V                                          |
| Product Colour/Finish    | White                                       |
| Warranty Period (Years)  | 5                                           |
| Dimensions (mm)          | 140 X 45                                    |
| Barcode                  | 5027825978883                               |
|                          |                                             |