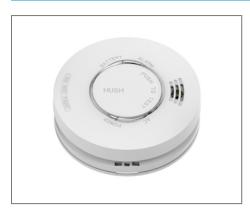

## **Product Data Sheet**

Model: ALRFSM

Description: Mains Optical Smoke Alarm With Battery Back up - Radio frequency

inter-connected

## **Product Features**

- Comes With A Ceiling Mounting Bracket For Convenient Mounting
- ISO 8201 Sound Pattern >85db
- Link Up to 40X Alarms
- Pairs seamlessly with wireless interconnected smoke detectors
- Test/Hush Button
- Silence function: Approx.8 mins