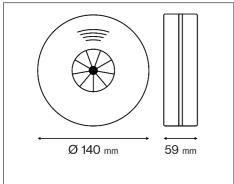

| chnical Information      |                                             |
|--------------------------|---------------------------------------------|
| Ambient Humidity         | < 93%                                       |
| Applications             | Domestic Use, Offices, Bedrooms, Hotels etc |
| Approvals/Certifications | CE, UKCA                                    |
| Battery Back Up          | 6LR61                                       |
| Body Material            | Non-flammable ABS plastic                   |
| Class                    | I                                           |
| Input Voltage (Hz)       | 220-240                                     |
| Operating Temperature    | 0-65°C                                      |
| Power Source             | 220-240V AC 50-60Hz with 9V battery back up |
| Product Colour/Finish    | White                                       |
| Warranty Period (Years)  | 5                                           |
| Dimensions (mm)          | 140 X 59                                    |
| Barcode                  | 5027825978890                               |
|                          |                                             |