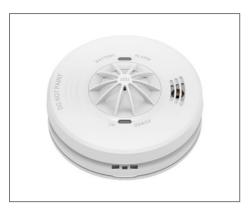

## **Product Data Sheet**

Model: ALRFHM

Description: Mains Heat Alarm With Battery Backup - Radio frequency inter-

connected

## **Product Features**

- Comes With A Ceiling Mounting Bracket For Convenient Mounting
- Interconnectable link up to 40x alarms
- ISO 8201 Sound Pattern
- Low battery warning indication (audible & visual)
- · Pairs seamlessly with wireless interconnected smoke detectors
- Rapidly Detects Rising Temperatures
- 9v Battery Backup
- Silence function: Approx.8 mins