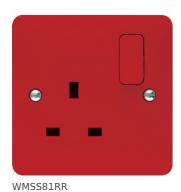

## 1 Gang Double Pole Switched Socket with Red Face Plate & Rocker

## **Technical characteristics**

| Architecture              |                                   |
|---------------------------|-----------------------------------|
| Fixing mode               | flush-mounting                    |
| Main electrical features  |                                   |
| Nominal voltage           | 250 V                             |
| Rated voltage             | 250 V AC                          |
| Rated current             | 13 A                              |
| Dimensions                |                                   |
| Depth                     | 25.8 mm                           |
| Height                    | 86 mm                             |
| Width                     | 86 mm                             |
| Cover, door               |                                   |
| Cover                     | Full cover plate                  |
| Materials                 |                                   |
| Colour                    | red                               |
| Material                  | duroplastic                       |
| Type of surface treatment | untreated                         |
| Connection                |                                   |
| Type of connection        | screw                             |
| Cable                     |                                   |
| Wiring                    | with earth connection             |
| Scope of delivery         |                                   |
| Component                 | with 2 fixing screws M3.5 x 30 mm |
| Safety                    |                                   |
| Protection index IP       | IP20                              |