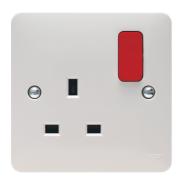

## 1 Gang Double Pole Switched Socket with Red Rocker

Enhanced contact protection