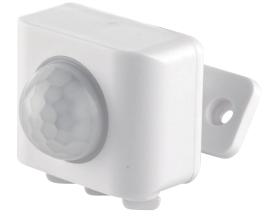

## 95284 **PIR Mini**

## FEATURES

- 2 years warranty
- White ABS plastic finish
- Constructed from ABS plastic
- Complete with built in PIR