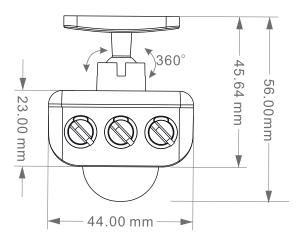

## **SPEC DATA**

Detection Range: Detection Distance: Time Delay:

Rated Load:

Ambient Light: Detection Moving Speed: Product Voltage: Power Frequency: Operating Temp.: Working Humidity: IP Rating: Product Weight (KG): Installation Height:

Terminal Block: Class: Standby Mode: 120° / 360° 2-10m (<24°C)(adjustable) Min.10sec±3sec Max.7min±2min Max. 100W (incandescent lamp) 100W (energy-saving lamp/LED lamp) <10Lux~2000Lux (adjustable) 0.6-1.5m/s 220-240V 50-60Hz -20~+40°C <93%RH 20 0.15 1.8-2.5m wall mount 2.2-4m ceiling mount 2-way 2 0.6-0.8W