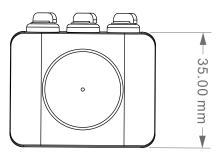

## **SPEC DATA**

Detection Range: Detection Distance: Time Delay:

Rated Load:

Ambient Light: Detection Moving Speed: Product Voltage: Power Frequency: Operating Temp.: Working Humidity: IP Rating: Product Weight (KG): Installation Height:

Terminal Block: Class: Standby Mode: 120° / 360° 2-10m (<24°C)(adjustable) Min.10sec±3sec Max.7min±2min Max. 100W (incandescent lamp) 100W (energy-saving lamp/LED lamp) <10Lux~2000Lux (adjustable) 0.6-1.5m/s 220-240V 50-60Hz -20~+40°C <93%RH 20 0.15 1.8-2.5m wall mount 2.2-4m ceiling mount 2-way 2 0.6-0.8W