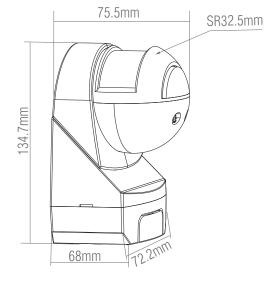

Installation Height: 1.8-2.5m wall mount

2.2-4m ceiling mount

Terminal Block: 2-way
Class: 2
Standby Mode: 0.6-0.8W