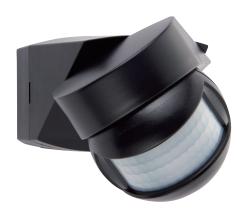

## PIR Detector IP54 3-in-1

## **FEATURES**

- 2 years warranty
- Black PC finish
- Constructed from polycarbonate & pmma plastic
- Complete with built in PIR
- Two detectors
- Three versatile installation options: wall mounted; ceiling mounted; corner mounted