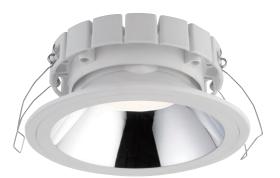

## 90958 Alto 24W

## FEATURES

- 5 years (2 years + 3 years) extended warranty
- Matt white finish
- Constructed from die cast aluminium alloy