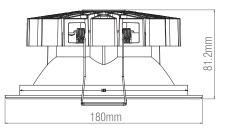

## **SPEC DATA**

Product Wattage: 24W Product Lumen: 3000 Lumen/W: Kelvin: SDCM: CRI: Dimmable: Lifetime (Hours): Beam Angle: Power Factor: Driver Type: Energy Rating: Product Voltage: Hertz: Surge Protection (KV): Operating Temp.: Product Weight (KG): Cutout 1: Cutout 2: Minimum Cavity Depth (mm): 82mm Terminal Block: Class:

125 4000K 6 80 Ν 30000 90° 0.95 Constant Current 600mA D 220-240V 50/60 2 -20 to 40 Degree 0.55 Ø150mm (without outer ring) Ø155mm (with outer ring) 2 way 2