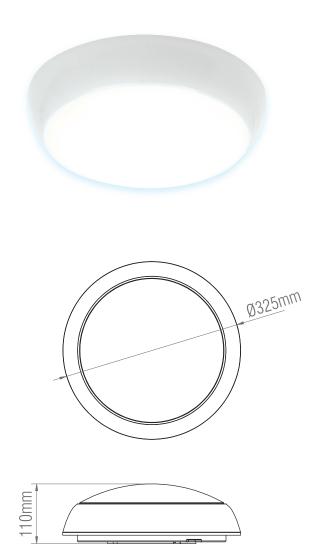

## **FEATURES**

- 5 years (2 years + 3 years) extended warranty
- · Gloss white & opal PC finish
- Constructed from polycarbonate
- Suitable for indoor or outdoor use
- Can be ceiling and wall mounted

## **SPEC DATA**

Product Wattage: 16W 1200 Product Lumen: Lumen/W: 75 Kelvin: 4000 Energy Rating: A+Dimmable: No Beam Angle: 120° Power Factor: 0.9 CRI: 80 Lifetime (Hours): 35000 LED Brand: **Epistar** SDCM: <6

Driver Type: Constant Current 380mA

Product Voltage: 220-240V Herts: 50/60 Surge Protection (KV): 1.5

Operating Temp: -20 to 45 Degree

IP Rating: 65
IK Rating: 08
Product Weight (KG): 1.1

Terminal Block: 4-way fast fix