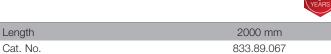

| Length   | 500 mm     | 1000 mm    | 2000 mm    |
|----------|------------|------------|------------|
| Cat. No. | 833.89.140 | 833.89.141 | 833.89.142 |