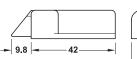

## Loox switch to driver lead with snap-in connector, for modular switches

- > Required for modular switches
- > Drill hole for plug: Ø 12 mm
- > Black plastic
- > Order qty: 1 pc

For use with modular switches shown above and on pages **5.80-82** 

- > Can also be used for the multi switch box and the multi driver box
- > Lead length from driver to switch max. 6 m
- > The drill hole Ø for the male plug and the female socket of the switch leads is 12 mm