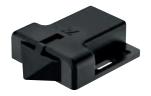

## Loox universal door contact switch, modular

- > Suitable for hinged or single leaf sliding doors
- > For screw fixing
- > Plastic
- > Order qty: 1 pc

Order Loox switch to driver lead with snap-in connector separately, shown below

 Finish
 Cat. No.

 Black
 833.89.143