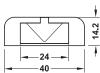

## Loox universal door contact switch, modular

- > Suitable for hinged or single leaf sliding doors
- > For screw fixing
- > Plastic
- > Order qty: 1 pc

Order Loox switch to driver lead with snap-in connector separately, shown below

 Finish
 Cat. No.

 Black
 833.89.143