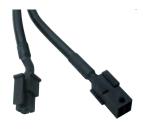

## Loox extension lead for switches

- > For use with Loox switches
- > Black plastic
- > Order qty: 1 pc

TCH DESIGN 2020, @ Háfele U.K. Ltd 2020. Dimensional data not binding. We reserve the right to alter specifications without notice.

| Length   | 500 mm     | 1000 mm    | 2000 mm    |
|----------|------------|------------|------------|
| Cat. No. | 833.89.140 | 833.89.141 | 833.89.142 |