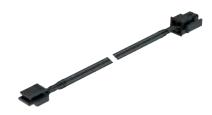

## Loox universal door contact switch, modular

- > Suitable for hinged or single leaf sliding doors
- > For screw fixing
- > Plastic
- > Order qty: 1 pc

Order Loox switch to driver lead with snap-in connector separately, shown below

 Finish
 Cat. No.

 Black
 833.89.143