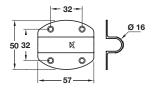

#### Loox door contact switch

- > Drill hole: Ø 12 mm
- > With 2.0 m lead with connector; fits any Loox driver
- > Plastic
- > Order qty: 1 pc

| Finish | Cat. No.   |
|--------|------------|
| Black  | 833.89.059 |