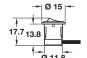

## Loox push button switch

- > For recess mounting in Ø 12 x 13.5 mm hole
- > With 2.0 m lead with connector, fits any Loox driver
- > Plastic
- > Order qty: 1 pc

| -    | Ø 14    |  |
|------|---------|--|
| 20   | <b></b> |  |
| 13.5 |         |  |
| 1-0  | 11.8    |  |

| Finish        | Cat. No.   |
|---------------|------------|
| Black         | 833.89.108 |
| Grey coloured | 833.89.107 |