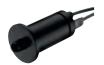

#### Loox door contact switch

- > Drill hole: Ø 12 mm
- > With 2.0 m lead with connector; fits any Loox driver
- > Plastic
- > Order qty: 1 pc

| Finish | Cat. No.   |
|--------|------------|
| Black  | 833.89.059 |