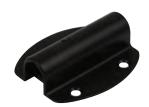

### Loox housing for switch, surface mounting

- > Only for use wtih  $\varnothing$  13 mm Loox door contact switch shown above
- > Plastic
- > Order qty: 1 pc

| Finish | Cat. No.   |
|--------|------------|
| Black  | 833.89.048 |