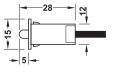

## Loox push button switch

- > For recess mounting in Ø 12 x 13.5 mm hole
- > With 2.0 m lead with connector, fits any Loox driver
- > Plastic
- > Order qty: 1 pc

| -    | Ø 14    |  |
|------|---------|--|
| 20   | <b></b> |  |
| 13.5 |         |  |
| 1-0  | 11.8    |  |