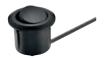

### Loox rocker switch

- > For recess mounting in Ø 12 x 13.8 mm hole
- > With 2.0 m lead with connector, fits any Loox driver
- > Plastic
- > Order qty: 1 pc

| Finish | Cat. No.   |
|--------|------------|
| Black  | 833.89.106 |