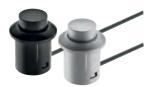

## Loox push button switch

- > For recess mounting in Ø 12 x 13.5 mm hole
- > With 2.0 m lead with connector, fits any Loox driver
- > Plastic
- > Order qty: 1 pc

| -    | Ø 14    |  |
|------|---------|--|
| 20   | <b></b> |  |
| 13.5 |         |  |
| 1-0  | 11.8    |  |

| Finish        | Cat. No.   |
|---------------|------------|
| Black         | 833.89.108 |
| Grey coloured | 833.89.107 |