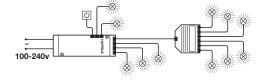

### Loox 24V distributor, 3-way, with switching function

- > For adding up to three lights with switching function
- > With 200 mm lead with Loox 24V connector
- > Max. 84W (stand-by power consumption 0.1W)
- > Order gty: 1 pc

| Dimensions (L x W x H) | 57 x 34 x 18 mm |
|------------------------|-----------------|
| Cat. No.               | 833.77.723      |