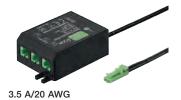

### Loox 24V distributor, 3-way, with switching function

- > For adding up to three lights with switching function
- > With 200 mm lead with Loox 24V connector
- > Max. 84W (stand-by power consumption 0.1W)
- > Order gty: 1 pc

| Dimensions (L x W x H) | 57 x 34 x 18 mm |
|------------------------|-----------------|
| Cat. No.               | 833.77.723      |