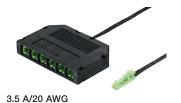

#### Loox 24V distributor, 6-way, for connecting additional lights to one driver

- > With the 6-way distributor, up to 6 additional lights can be operated from one driver slot
- > With 2.0 m lead with Loox 24V connector
- > Black plastic
- > Order qty: 1 pc

| Dimensions (L x W x H) | 58.5 x 38 x 18 mm |
|------------------------|-------------------|
| Cat. No.               | 833.77.724        |