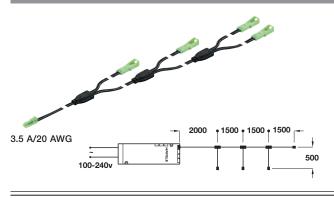

## Loox 24V extension lead, 4-way

- > Convenient extension for additional lights
- > Max. 4 lights per extension lead can be connected, max. 2 extension leads can be coupled
- > Black plastic
- > Order gty: 1 pc

| Length   | 6500 mm    |
|----------|------------|
| Cat. No. | 833.77.813 |