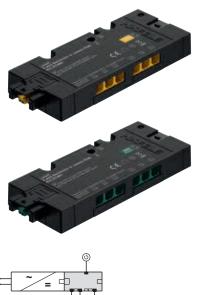

> 8 light colours or colour changes can be manually pre-set: red,

Loox5 12V/24 Box to box RGB 6-way distributor with switching function for 1 switch

> Box to box plug-in connection
> The connection of the distributors with the driver can be done via a

> With switching function

- box to box plug-in connection or via an extension lead. Any number of distributors can be connected to the driver
- Area of application: For switching RGB lights on/off and dimming (0-100%)
- > Dimensions (L x W x H): 120 x 50 x 16 mm

> Connect RGB lights directly - without adapters

orange, yellow, green, cyan, blue, violet, magenta

- > Standby power consumption: 0.25W
- > A function button on the distributor is used to preselect (for all outputs together) from 8 light colours: Red, orange, yellow, green, cyan, blue, violet and magenta
- > The colour change can be pre-set with another push of a button (from red to red in an 80-second cycle)
- > Number of connections: Input - 1x Plug, Loox5 2-pole 12V/24V box to box Connections - 1x Socket, Loox5 2-pole 12V/24V box to box Switched outputs - 6x Socket, Loox5 3-pole RGB 12V/24V

Max. connected wattage

60W

120W

Control inputs - 1x Socket, Loox switch > Black plastic

5 24 V

> Order qty: 1 pc

5 12 V

Voltage