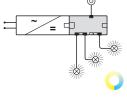

Input - 1x Plug, Loox5 2-pole 12V/24V box to box Connections - 1x Socket, Loox5 2-pole 12V/24V box to box Switched outputs - 6x Socket, Loox5 3-pole MW 12V/24V

Control inputs - 1x Socket, Loox switch > Black plastic

> With switching function

- box to box plug-in connection or via an extension lead. Any number of distributors can be connected to the driver
- Area of application: For switching RGB lights on/off and dimming (0-100%)
- > Dimensions (L x W x H): 120 x 50 x 16 mm

> Connect RGB lights directly - without adapters

orange, yellow, green, cyan, blue, violet, magenta

- > Standby power consumption: 0.25W
- > A function button on the distributor is used to preselect (for all outputs together) from 8 light colours: Red, orange, yellow, green, cyan, blue, violet and magenta
- > The colour change can be pre-set with another push of a button (from red to red in an 80-second cycle)
- > Number of connections: Input - 1x Plug, Loox5 2-pole 12V/24V box to box Connections - 1x Socket, Loox5 2-pole 12V/24V box to box Switched outputs - 6x Socket, Loox5 3-pole RGB 12V/24V