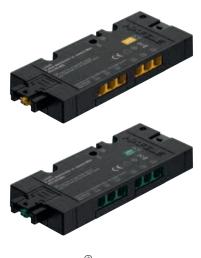

## Loox5 12V/24 Box to box multi-white 6-way distributor with switching function for 1 switch

0

Ensure maximum connected wattage is not exceeded

- > Connect multi-white lights directly without adapters
- > Four pre-settable light colours (2700 K/3000 K/4000 K/5000 K)
- > With switching function
- > Box to box plug-in connection
- > The connection of the distributors with the driver can be done via a box to box plug-in connection or via an extension lead. Any number of distributors can be connected to the driver
- > Area of application: For switching 3-pin multi-white lights on/off and dimming (0-100%)
- > Dimensions (L x W x H): 120 x 50 x 16 mm
- > Standby power consumption: 0.25W
- > A function key on the distributor is used to pre-select (for all outputs together) from 4 light colours: 2700 K/3000 K/4000 K/5000 K
- > Number of connections:

Input - 1x Plug, Loox5 2-pole 12V/24V box to box Connections - 1x Socket, Loox5 2-pole 12V/24V box to box Switched outputs - 6x Socket, Loox5 3-pole MW 12V/24V

Control inputs - 1x Socket, Loox switch > Black plastic

<u>5</u> 24 v

> Order qty: 1 pc

5 12 V

5

Lighting: Loox LED

| Voltage | Max. connected wattage | Cat. No.   |
|---------|------------------------|------------|
| 12V     | 60W                    | 833.95.892 |
| 24V     | 120W                   | 833.95.893 |
|         |                        |            |