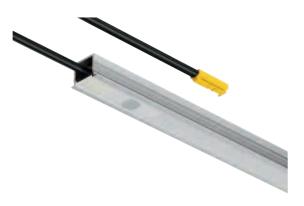

## LOOX5 12V/24V MODULAR SENSOR SWITCHES

Motion sensor infrared modular switches for installation of monochrome 8 mm LED strip lights in Loox5 aluminium profiles.

12V version - Photo shows switch in use (please order profile and lead separately)

5 12V 5 24V

5

12V version

80

24V version

3000

70°

Illustration shows switches in use (Please order profile and cable separately)