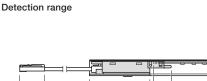

5 12V 5 24V

5

12V version

80

24V version

3000

70°

Illustration shows switches in use (Please order profile and cable separately)