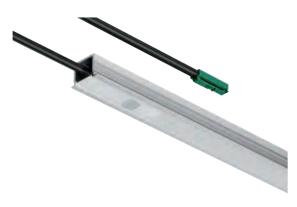

24V version - Photo shows switch in use (please order profile and lead separately)

Loox5 modular motion sensor infrared switch for aluminium profiles - switching function soft on/off, automatic

- > Suitable for Loox5 profiles: 1103, 1105, 2101, 2102, 2103, 2104
- > Installation: For sliding into aluminium profile
- > Sensor range: 3000 mm
- > Sensor angle: 80°
- > Sensor angle vertical: 70°
- > Delay: 60 seconds
- > Switched outputs: 1x Clip, Loox5 LED strip 8 mm monochrome
- Supplied with:
- 1x motion detector, Loox5 modular with catch 2-pole 12 V or 24 V > Opal coloured plastic
- > Order qty: 1 pc

5 12V 5 24V

5

12V version

80

24V version

3000

70°

Illustration shows switches in use (Please order profile and cable separately)