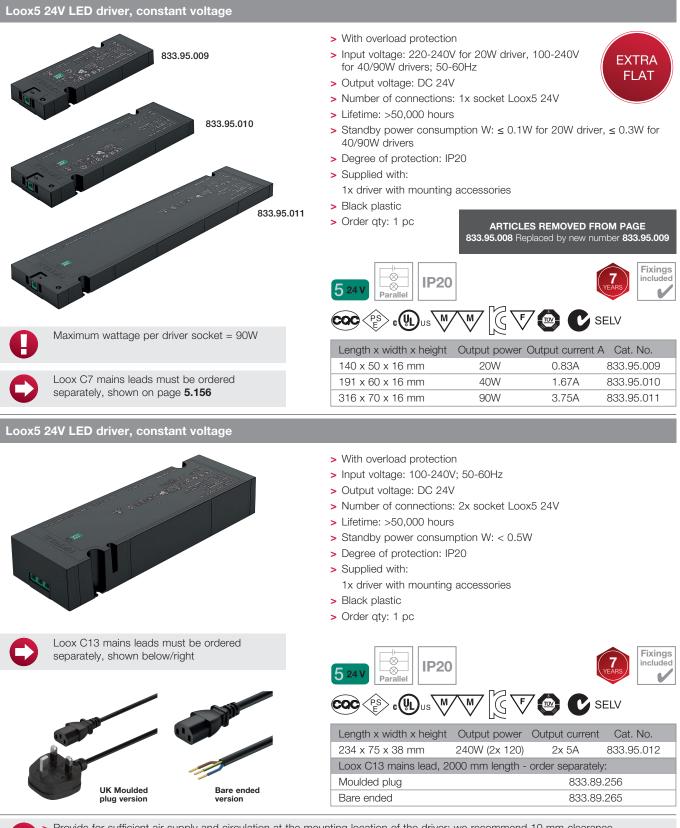

## 1 OOX5 24V DRIVERS

The driver is the heart of the Loox system, and is suitable for connecting to all of the world's power systems. Driver includes one output - a distributor is required for multiple lights. Optional Bluetooth® distributor also available for control via App.

> Provide for sufficient air supply and circulation at the mounting location of the driver; we recommend 10 mm clearance Maximum lead length from the Loox5 driver to the light is 10 m. Long cable lengths in combination with large loads (strip light lengths) can result in voltage losses in the cable. These lead to visible loss of brightness in the lights. The illuminance listed with the lights has been determined with the rated output voltage of the driver (12V or 24V).