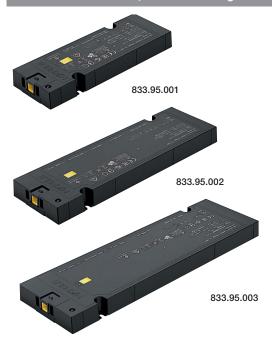

## Loox5 12V LED driver, constant voltage

- > With twin overload protection
- > Input voltage: 220-240V for 20W driver, 100-240V for 40/60W drivers; 50-60Hz
- > Output voltage: DC 12V
- > Number of connections: 1x socket Loox5 12V
- > Lifetime: >50,000 hours
- > Standby power consumption W: ≤ 0.8W for 20W driver, ≤ 0.12W for 40W driver, ≤ 0.14W for 60W drive
- > Degree of protection: IP20
- > Ambient temperature -25°C to +45°C (60W: 40 °C)
- > Supplied with: 1x driver with mounting accessories
- > Black plastic
- > Order qty: 1 pc

| Length x width x height | Output power | Output current | Cat. No.   |
|-------------------------|--------------|----------------|------------|
| 140 x 50 x 16 mm        | 20W          | 1.67A          | 833.95.001 |
| 191 x 60 x 16 mm        | 40W          | 3.33A          | 833.95.002 |
| 230 x 70 x 16 mm        | 60W          | 5.00A          | 833.95.003 |