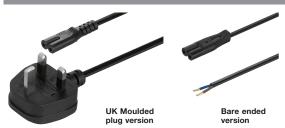

## Loox mains leads, C7

- > Voltage: 250V
- > Length: 2000 or 5000 mm
- > Black plastic
- > Order qty: 1 pc

Country specific mains leads are available more info on request

| Туре         | Voltage | 2000 mm    | 5000 mm    |  |
|--------------|---------|------------|------------|--|
| Moulded plug | 250V    | 833.89.000 | 833.89.080 |  |
| Bare ended   | 250V    | 833.89.009 | -          |  |