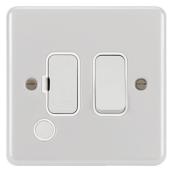

## WPSSU83FOW

## 13A FCU Switched with Flex Outlet White

## **Technical characteristics**

| Configuration            |                                                         |
|--------------------------|---------------------------------------------------------|
| Switch mode              | 2pole                                                   |
| Main electrical features |                                                         |
| Rated current            | 13 A                                                    |
| Fuse                     |                                                         |
| Fuse                     | with ceramic fine fuse F 13A                            |
| Dimensions               |                                                         |
| Depth                    | 30.3 mm                                                 |
| Height                   | 86 mm                                                   |
| Width                    | 86 mm                                                   |
| Materials                |                                                         |
| Colour                   | white                                                   |
| Material                 | Steel                                                   |
| Cable                    |                                                         |
| Wiring                   | with double earth connection                            |
| Scope of delivery        |                                                         |
| Component                | with 2 fixing screws M3.5 x 20 mm and M3.5 x 30 mm each |
| Equipment                |                                                         |
| Lighting                 | without lighting (cannot be illuminated)                |
| Standards                |                                                         |
| Standard                 | BS 1363-4                                               |
| Safety                   |                                                         |