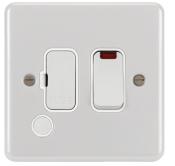

## Product data sheet WPSSU83FONW

WPSSU83FONW

## 13A FCU Switched with LED Indicator and Flex Outlet White

## **Technical characteristics**

| Configuration            |                                                         |
|--------------------------|---------------------------------------------------------|
| Switch mode              | 2pole                                                   |
| Main electrical features |                                                         |
| Rated current            | 13 A                                                    |
| Fuse                     |                                                         |
| Fuse                     | with ceramic fine fuse F 13A                            |
| Dimensions               |                                                         |
| Depth                    | 30.3 mm                                                 |
| Height                   | 86 mm                                                   |
| Width                    | 86 mm                                                   |
| Materials                |                                                         |
| Colour                   | white                                                   |
| Material                 | Steel                                                   |
| Cable                    |                                                         |
| Wiring                   | with double earth connection                            |
| Scope of delivery        |                                                         |
| Component                | with 2 fixing screws M3.5 x 20 mm and M3.5 x 30 mm each |
| Equipment                |                                                         |
| Lighting                 | without lighting (cannot be illuminated)                |
| Standards                |                                                         |
| Standard                 | BS 1363-4                                               |
| Safety                   |                                                         |
| Protection               | to protect downstream loads                             |