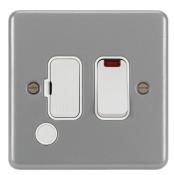

## WPSSU83FON

## 13A FCU Switched with LED Indicator and Flex Outlet

## **Technical characteristics**

| Configuration            |                                                         |
|--------------------------|---------------------------------------------------------|
| Switch mode              | 2pole                                                   |
| Main electrical features |                                                         |
| Rated current            | 13 A                                                    |
| Fuse                     |                                                         |
| Fuse                     | with ceramic fine fuse F 13A                            |
| Dimensions               |                                                         |
| Depth                    | 30.3 mm                                                 |
| Height                   | 86 mm                                                   |
| Width                    | 86 mm                                                   |
| Materials                |                                                         |
| Colour                   | grey                                                    |
| Material                 | Steel                                                   |
| Cable                    |                                                         |
| Wiring                   | with double earth connection                            |
| Scope of delivery        |                                                         |
| Component                | with 2 fixing screws M3.5 x 20 mm and M3.5 x 30 mm each |
| Equipment                |                                                         |
| Lighting                 | with control LED for ON                                 |
| Standards                |                                                         |
| Standard                 | BS 1363-4                                               |
| Safety                   |                                                         |