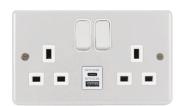

Enhanced contact protection

WPSS82W-USBAC

**IP20** 

## DP Switched Socket 13A 2G USB A+C ports Metalclad White