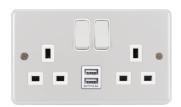

Enhanced contact protection

WPSS82W-USB

**IP20** 

## 13A 2 Gang Double Pole Switched Socket c/w Twin USB White

## **Technical characteristics**

| Architecture              |                                                         |
|---------------------------|---------------------------------------------------------|
| Fixing mode               | flush-mounting                                          |
| Main electrical features  |                                                         |
| Nominal voltage           | 250 V                                                   |
| Rated voltage             | 220230 V AC                                             |
| Dimensions                |                                                         |
| Depth                     | 53.2 mm                                                 |
| Height                    | 86 mm                                                   |
| Width                     | 146 mm                                                  |
| Cover, door               |                                                         |
| Cover                     | Full cover plate                                        |
| Materials                 |                                                         |
| Colour                    | white                                                   |
| Material                  | Steel                                                   |
| Type of surface treatment | Ероху                                                   |
| Connection                |                                                         |
| Type of connection        | screw                                                   |
| Cable                     |                                                         |
| Wiring                    | with double earth connection                            |
| Scope of delivery         |                                                         |
| Component                 | with 2 fixing screws M3.5 x 20 mm and M3.5 x 30 mm each |
| Safety                    |                                                         |
| Protection index IP       | IP20                                                    |
|                           |                                                         |