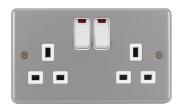

Enhanced contact protection

WPSS82N

**IP20** 

## 2 Gang Double Pole Switched Socket with LED Indicator

## **Technical characteristics**

| Architecture              | fluida magunting                                        |
|---------------------------|---------------------------------------------------------|
| Fixing mode               | flush-mounting                                          |
| Main electrical features  |                                                         |
| Nominal voltage           | 250 V                                                   |
| Rated voltage             | 250 V AC                                                |
| Rated current             | 13 A                                                    |
| Dimensions                |                                                         |
| Depth                     | 53.2 mm                                                 |
| Height                    | 86 mm                                                   |
| Width                     | 146 mm                                                  |
| Cover, door               |                                                         |
| Cover                     | Full cover plate                                        |
| Materials                 |                                                         |
| Colour                    | grey                                                    |
| Material                  | Steel                                                   |
| Type of surface treatment | Ероху                                                   |
| Connection                |                                                         |
| Type of connection        | screw                                                   |
| Cable                     |                                                         |
| Wiring                    | with double earth connection                            |
| Scope of delivery         |                                                         |
| Component                 | with 2 fixing screws M3.5 x 20 mm and M3.5 x 30 mm each |
| Safety                    |                                                         |
| Protection index IP       | IP20                                                    |