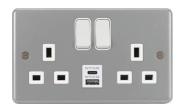

## DP Switched Socket 13A 2G USB A+C ports Metalclad Grey

## **Technical characteristics**

| Architecture              |                                                         |
|---------------------------|---------------------------------------------------------|
| Fixing mode               | flush-mounting                                          |
| Main electrical features  |                                                         |
| Nominal voltage           | 230 V                                                   |
| Rated voltage             | 220230 V AC                                             |
| Dimensions                |                                                         |
| Depth                     | 53.2 mm                                                 |
| Height                    | 86 mm                                                   |
| Width                     | 146 mm                                                  |
| Cover, door               |                                                         |
| Cover                     | Full cover plate                                        |
| Materials                 |                                                         |
| Colour                    | grey                                                    |
| Material                  | Steel                                                   |
| Type of surface treatment | Ероху                                                   |
| Connection                |                                                         |
| Type of connection        | screw                                                   |
| Cable                     |                                                         |
| Wiring                    | with double earth connection                            |
| Scope of delivery         |                                                         |
| Component                 | with 2 fixing screws M3.5 x 20 mm and M3.5 x 30 mm each |
| Safety                    |                                                         |
| Protection index IP       | IP20                                                    |
|                           |                                                         |