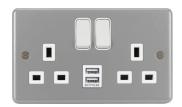

Enhanced contact protection

WPSS82-USB

**IP20** 

## 13A 2 Gang Double Pole Switched Socket c/w Twin USB Ports shallow

## **Technical characteristics**

| Architecture              |                                                         |
|---------------------------|---------------------------------------------------------|
| Fixing mode               | flush-mounting                                          |
| Main electrical features  |                                                         |
| Nominal voltage           | 250 V                                                   |
| Rated voltage             | 220240 V AC                                             |
| Dimensions                |                                                         |
| Depth                     | 53.2 mm                                                 |
| Height                    | 86 mm                                                   |
| Width                     | 146 mm                                                  |
| Cover, door               |                                                         |
| Cover                     | Full cover plate                                        |
| Materials                 |                                                         |
| Colour                    | grey                                                    |
| Material                  | Steel                                                   |
| Type of surface treatment | Ероху                                                   |
| Connection                |                                                         |
| Type of connection        | screw                                                   |
| Cable                     |                                                         |
| Wiring                    | with double earth connection                            |
| Scope of delivery         |                                                         |
| Component                 | with 2 fixing screws M3.5 x 20 mm and M3.5 x 30 mm each |
| Safety                    |                                                         |
| Protection index IP       | IP20                                                    |
|                           |                                                         |