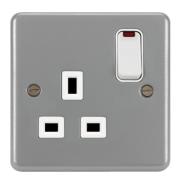

## 1 Gang Double Pole Switched Socket with LED Indicator

## **Technical characteristics**

| Architecture              |                                                         |
|---------------------------|---------------------------------------------------------|
| Fixing mode               | surface-mounting                                        |
| Main electrical features  |                                                         |
| Nominal voltage           | 250 V                                                   |
| Rated voltage             | 250 V AC                                                |
| Rated current             | 13 A                                                    |
| Dimensions                |                                                         |
| Depth                     | 26 mm                                                   |
| Height                    | 86 mm                                                   |
| Width                     | 86 mm                                                   |
| Cover, door               |                                                         |
| Cover                     | Full cover plate                                        |
| Materials                 |                                                         |
| Colour                    | grey                                                    |
| Material                  | Steel                                                   |
| Type of surface treatment | Ероху                                                   |
| Connection                |                                                         |
| Type of connection        | screw                                                   |
| Cable                     |                                                         |
| Wiring                    | with earth connection                                   |
| Scope of delivery         |                                                         |
| Component                 | with 2 fixing screws M3.5 x 20 mm and M3.5 x 30 mm each |
| Safety                    |                                                         |
| Protection index IP       | IP20                                                    |