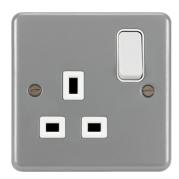

## 1 Gang Double Pole Switched Socket

## **Technical characteristics**

| recnnical characteristics |                                                         |
|---------------------------|---------------------------------------------------------|
| Architecture              |                                                         |
| Fixing mode               | surface-mounting                                        |
| Main electrical features  |                                                         |
| Nominal voltage           | 250 V                                                   |
| Rated voltage             | 250 V AC                                                |
| Rated current             | 13 A                                                    |
| Dimensions                |                                                         |
| Depth                     | 25.8 mm                                                 |
| Height                    | 86 mm                                                   |
| Width                     | 86 mm                                                   |
| Cover, door               |                                                         |
| Cover                     | Full cover plate                                        |
| Materials                 |                                                         |
| Colour                    | grey                                                    |
| Material                  | Steel                                                   |
| Type of surface treatment | Ероху                                                   |
| Connection                |                                                         |
| Type of connection        | screw                                                   |
| Cable                     |                                                         |
| Wiring                    | with earth connection                                   |
| Scope of delivery         |                                                         |
| Component                 | with 2 fixing screws M3.5 x 20 mm and M3.5 x 30 mm each |
| Safety                    |                                                         |