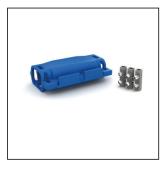

## SHARK 316W

## Gel insulated join

Products may differ in size, colour and appearance to those shown. If you require further information or customisation, please contact us directly.

| RoHS                |                    |
|---------------------|--------------------|
| Material            | Polyamide          |
| Filling             | Silicone           |
| Temp. range min     | -20 °C             |
| Temp. range max     | 90°C               |
| Glow wire test      | self-extinguishing |
| Voltage             | 0,6 kV - 1 kV      |
| Quantity of cable   | 3                  |
| Туре                | SHARK 316W         |
| UK-Number           | SH0316W            |
| WISKA-Order no.     | 10104878           |
| Packing unit        | 1                  |
| ETIM-Classification | EC001169           |

## Describtion:

SHARK SMARTSHARK Pre-filled gel insulated straight joint. Includes 3 pole terminal block.