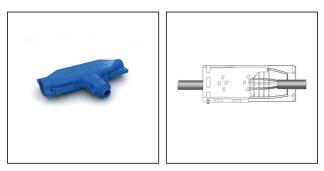

## SHARK T Branch

Products may differ in size, colour and appearance to those shown. If you require further information or customisation, please contact us directly.

| Material            | Polyamide          |
|---------------------|--------------------|
| Filling             | Silicone           |
| Temp. range min     | -20 °C             |
| Temp. range max     | 90 °C              |
| Glow wire test      | self-extinguishing |
| Voltage             | 0,6 kV - 1 kV      |
| Quantity of cable   | 1                  |
| Туре                | SH0425/W           |
| UK-Number           | 10111406           |
| WISKA-Order no.     | 10111406           |
| Packing unit        | 1                  |
| ETIM-Classification | EC001169           |

Remarks:

Cable Size: Main Cable up to 150 mm Branch cable up to 50 mm LxBxH: 210x125x49 mm

Describtion:

SHARK T BRANCH Pre-filled gel insulated T joint for branch connection.

Additional Info:

Ready to use, re-enterable, no mixing or pouring, immediate operation, excellent electrical insulation, good mechanical strenght, no expiry date.