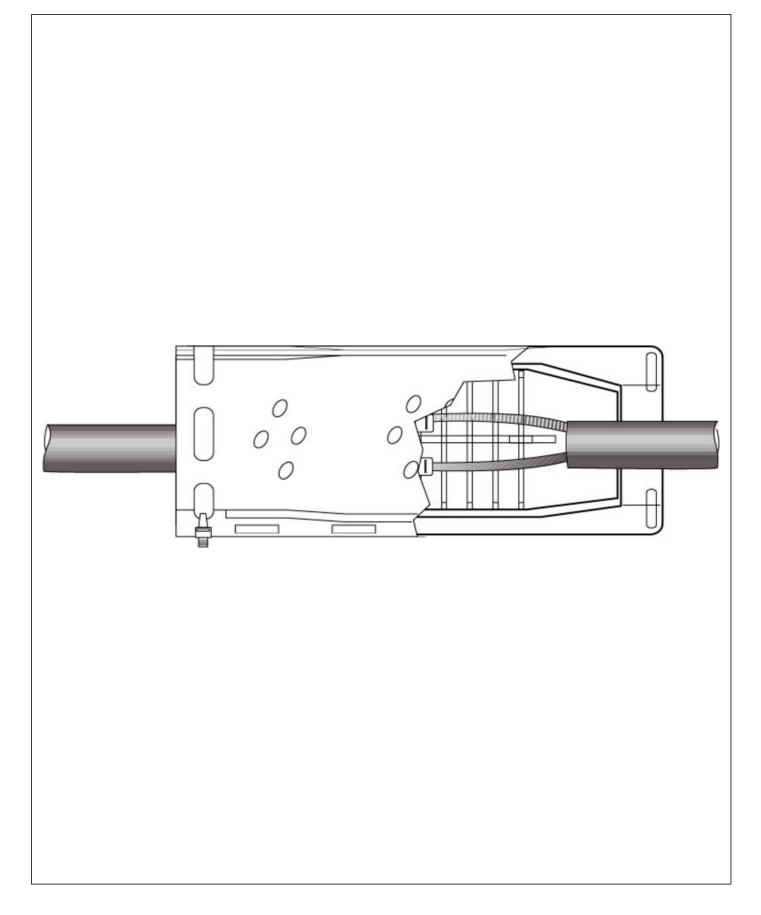

Remarks:

Cable Size: Main Cable up to 150 mm Branch cable up to 50 mm LxBxH: 210x125x49 mm

Describtion:

SHARK T BRANCH Pre-filled gel insulated T joint for branch connection.

Additional Info:

Ready to use, re-enterable, no mixing or pouring, immediate operation, excellent electrical insulation, good mechanical strenght, no expiry date.