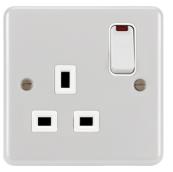

## Product data sheet WPSS81NW

WPSS81NW

1 Gang Double Pole Switched Socket with LED Indicator White