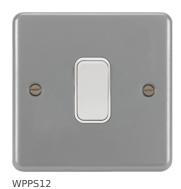

## 10AX 1 Gang 2 Way Wall Switch

## **Technical characteristics**

| Configuration            |                                                                       |
|--------------------------|-----------------------------------------------------------------------|
| Switch mode              | 2 way                                                                 |
| Main electrical features |                                                                       |
| Rated current            | 10 AX                                                                 |
| Dimensions               |                                                                       |
| Depth                    | 24 mm                                                                 |
| Height                   | 86 mm                                                                 |
| Width                    | 86 mm                                                                 |
| Materials                |                                                                       |
| Colour                   | grey                                                                  |
| Material                 | Steel                                                                 |
| Connection               |                                                                       |
| Terminal                 | unique patented loop terminal allows neutral looping<br>at the switch |
| Scope of delivery        |                                                                       |
| Component                | with 2 fixing screws M3.5 x 20 mm and M3.5 x 30 mm each               |
| Equipment                |                                                                       |
| Lighting                 | without lighting (cannot be illuminated)                              |
| Standards                |                                                                       |
| Standard                 | BS EN 60669-1                                                         |