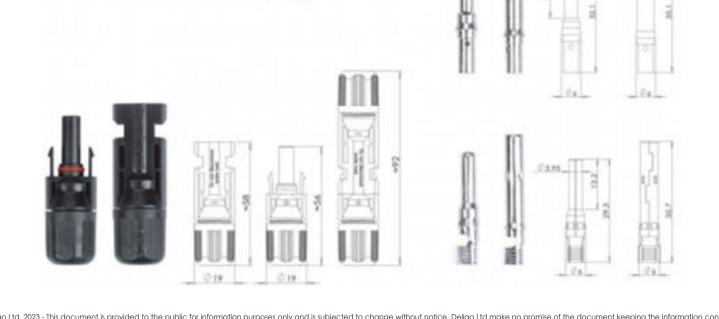

## DSMC4 - MC4 MALE AND FEMALE IP67 SOLAR CONNECTOR

MC4 Style Connectors are used to connect multiple solar panels or groups of solar panels together in a solar field, and typically used in parallel applications.

The metal pin is made from high quality machined copper and sealed tip that can ensure excellent electrical contact.

## OTHER ADDITIONAL INFORMATION

Specifications: Rated Current: 30A(2.5/4.0 /6.0 mm<sup>2</sup>) Rated Voltage: 1000V DC Connector system: φ4mm Withstanding voltage: 6000V AC(1 Min)/ UL 2200V DC(1 Min) Protection Class: Class II Suitable cable Lines: 14/12/10 AWG Protection Degree: IP67, mated Insulation Material: PC/PPO Contact Material: Messing verzinnt Copper Alloy, tin plated

## Flame Class: UL94-V0 Pollution degree: 2 Ambient temperature range: -40° to +90° Upper limiting temperature: +110°C Contact resistance of plug connectors: 0.5mΩ Insertion force: less than 50N

Withdrawal force: over 50N Locking system: Snap-in Flame class: UL-94-V0 IEC 60068-2-52