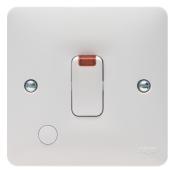

## 20A Double Pole Switch with LED Indicator & Flex Outlet

## **Technical characteristics**

| Configuration                                 |                                   |
|-----------------------------------------------|-----------------------------------|
| Switch mode                                   | 2pole                             |
| Dimensions                                    |                                   |
| Depth                                         | 32,8 mm                           |
| Height                                        | 86 mm                             |
| Width                                         | 86 mm                             |
| Materials                                     |                                   |
| Colour                                        | white                             |
| Material                                      | Urea-formaldehyde                 |
| Installation, mounting                        |                                   |
| Imprint                                       | with clear terminal markings      |
| Scope of delivery                             |                                   |
| Component                                     | with 2 fixing screws M3.5 x 30 mm |
| Equipment                                     |                                   |
| Lighting                                      | with control LED for ON           |
| Identification                                |                                   |
| Designation syntax: Core designation/function | Switch                            |