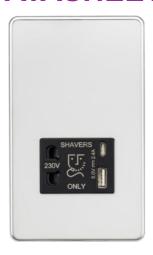

## SF8909PC

Shaver socket with dual USB A+C (5V DC 2.4A shared) - polished chrome with black insert

www.mlaccessories.co.uk

| MLA PART CODE                            | SF8909PC                                                                                |
|------------------------------------------|-----------------------------------------------------------------------------------------|
| DESCRIPTION                              | Shaver socket with dual USB A+C (5V DC 2.4A shared) - polished chrome with black insert |
| NET WEIGHT (KG)                          | 0.726                                                                                   |
| FINISH                                   | Polished Chrome                                                                         |
| INSERT COLOUR                            | Black                                                                                   |
| DIMENSIONS (MM)                          | Height - 147.5<br>Width - 87.5<br>Projection - 4.3<br>Recessed Depth - 45               |
| MINIMUM MOUNTING BOX DEPTH               | 47mm                                                                                    |
| CONSTRUCTION                             | Construction - Premium grade steel                                                      |
| CLASS                                    | I                                                                                       |
| IP RATING                                | IP41                                                                                    |
| INPUT VOLTAGE                            | 230V 50Hz                                                                               |
| SECONDARY VOLTAGE                        | 230V                                                                                    |
| EARTH TERMINAL                           | Yes                                                                                     |
| LOAD/MAX. LOAD                           | 20VA                                                                                    |
| TERMINAL CAPACITY                        | 2 x 2.5mm² or 1 x 4.0mm²                                                                |
| NO. OF USB PORTS                         | 2                                                                                       |
| NO. OF TYPE-A PORTS                      | 1                                                                                       |
| NO. OF TYPE-C PORTS                      | 1                                                                                       |
| USB CHARGING                             | 5V DC 2.4A (shared)                                                                     |
| WARRANTY                                 | 2year(s)                                                                                |
| MANUFACTURED IN ACCORDANCE WITH          | BS EN 61558-2-5, BS EN 60558-2-16                                                       |
| ORIGIN OF MANUFACTURE                    | China                                                                                   |
| DECLARATION OF CONFORMITY (HELD ON FILE) | Yes                                                                                     |
| EAN                                      | 5056270844894                                                                           |