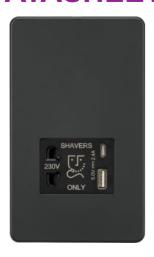

## **SF8909AT**

Shaver socket with dual USB A+C (5V DC 2.4A shared) - Anthracite

www.mlaccessories.co.uk

| MLA PART CODE                            | SF8909AT                                                                  |
|------------------------------------------|---------------------------------------------------------------------------|
| DESCRIPTION                              | Shaver socket with dual USB A+C (5V DC 2.4A shared) - Anthracite          |
| NET WEIGHT (KG)                          | 0.726                                                                     |
| FINISH                                   | Anthracite                                                                |
| INSERT COLOUR                            | Black                                                                     |
| DIMENSIONS (MM)                          | Height - 147.5<br>Width - 87.5<br>Projection - 4.3<br>Recessed Depth - 45 |
| MINIMUM MOUNTING BOX DEPTH               | 47mm                                                                      |
| CONSTRUCTION                             | Construction - Premium grade steel                                        |
| CLASS                                    | I                                                                         |
| IP RATING                                | IP41                                                                      |
| INPUT VOLTAGE                            | 230V 50Hz                                                                 |
| SECONDARY VOLTAGE                        | 230V                                                                      |
| EARTH TERMINAL                           | Yes                                                                       |
| LOAD/MAX. LOAD                           | 20VA                                                                      |
| TERMINAL CAPACITY                        | 2 x 2.5mm² or 1 x 4.0mm²                                                  |
| NO. OF USB PORTS                         | 2                                                                         |
| NO. OF TYPE-A PORTS                      | 1                                                                         |
| NO. OF TYPE-C PORTS                      | 1                                                                         |
| USB CHARGING                             | 5V DC 2.4A (shared)                                                       |
| WARRANTY                                 | 2year(s)                                                                  |
| MANUFACTURED IN ACCORDANCE WITH          | BS EN 61558-2-5, BS EN 60558-2-16                                         |
| ORIGIN OF MANUFACTURE                    | China                                                                     |
| DECLARATION OF CONFORMITY (HELD ON FILE) | Yes                                                                       |
| EAN                                      | 5056270870886                                                             |
| Data Crastadi 00/00/2002 40:00           |                                                                           |